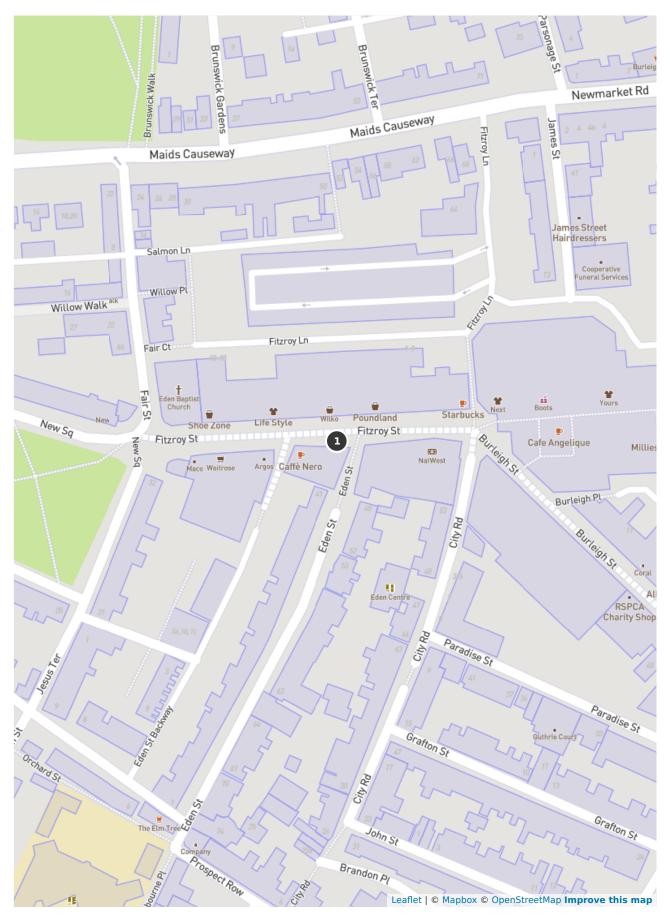

#### 1. Area near 11 Napier Street, Cambridge, Cambridge, Cambridgeshire, England CB1 1PS, United Kingdom

Disposable income 43,450 £

Foreign population 32.4 %

Population Men and Women between 30 and 55 years: 220 inhabitants

These are some markers of your own category (Supermarkets) around the selected area. (Disclaimer: Non exhaustive)

Near 11 Napier Street, Cambridge, Cambridge, Cambridgeshire, England CB1 1PS, United Kingdom

#### 1. little Waitrose Cambridge, Fitzroy Street

6-8 Fitzroy Street, Cambridge CB1 Cambridge 007

These are some markers of your own category (Supermarkets) around the selected area. (Disclaimer: Non exhaustive)