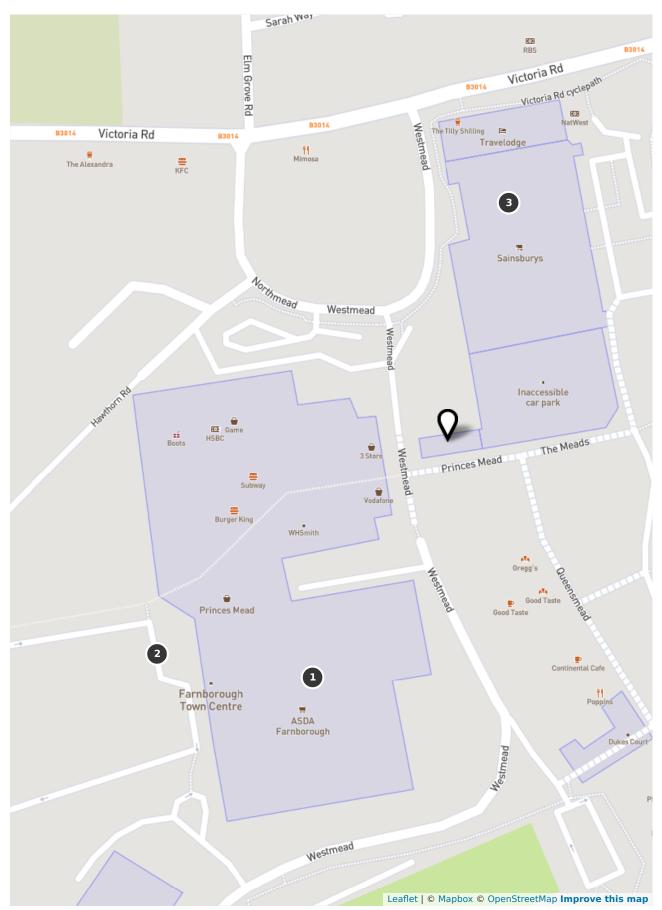

orry, we have no imagery here

3. Area near Princes Mead, Aldershot, Farnborough, Hampshire, England GU14 7RT, United Kingdom

Disposable income 38,450 £

Foreign population 23.2 %

Population Men and Women between 30 and 55 years: 230 inhabitants

#### 1. ASDA Farnborough

GU14 Rushmoor

2. Asda

Farnborough GU14 Rushmoor 006 3. Sainsbury's Farnborough

6 Queensmead, GU14 7GL GU14 Rushmoor 006

These are some markers of your own category (Supermarkets) around the selected area. (Disclaimer: Non exhaustive)