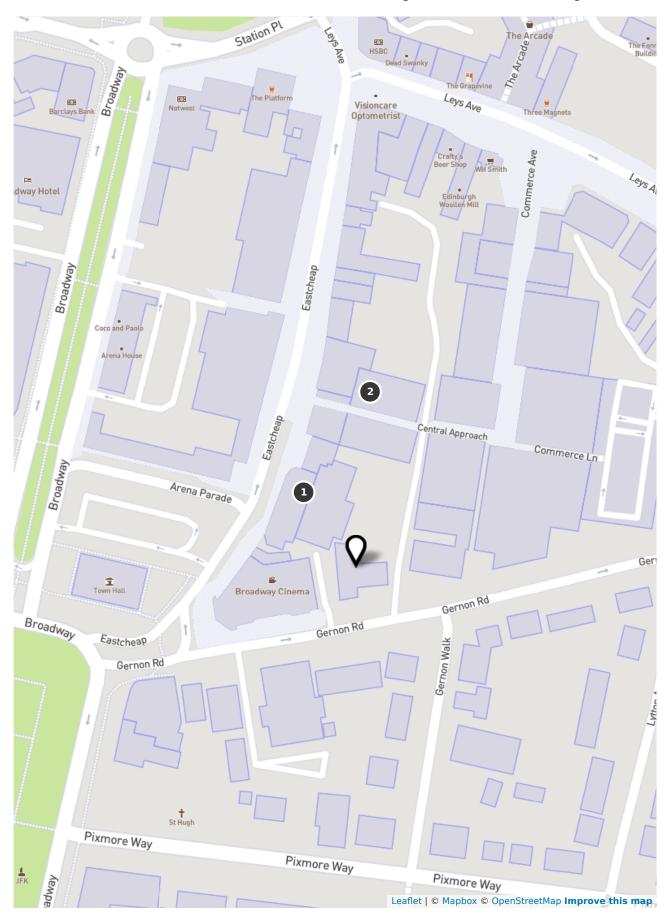

Near 31 Gernon Road, Letchworth, Hitchin, Hertfordshire, England SG6 3DU, United Kingdom

These are some markers of your own category (Supermarkets) around the selected area. (Disclaimer: Non exhaustive)

#### 1. Sainsbury's Letchworth Eastcheap

#### 2. Iceland

42-48 Eastcheap, SG6 3DD SG6 North Hertfordshire 008 Central Approach - Letchworth SG6 North Hertfordshire 008

These are some markers of your own category (Supermarkets) around the selected area. (Disclaimer: Non exhaustive)