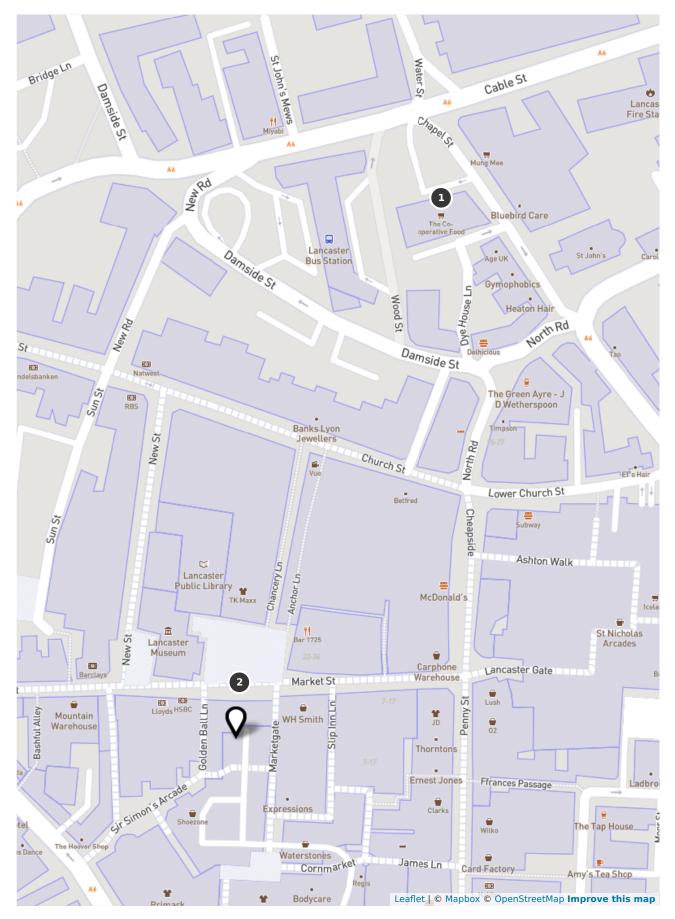

#### Near Golden Ball Lane, Lancaster, Lancaster, Lancashire, England LA1 1JQ, United Kingdom

These are some markers of your own category (Supermarkets) around the selected area. (Disclaimer: Non exhaustive)

#### 1. The Co-operative Food 2. Morrisons

LA1 Lancaster

LA1 Lancaster

These are some markers of your own category (Supermarkets) around the selected area. (Disclaimer: Non exhaustive)