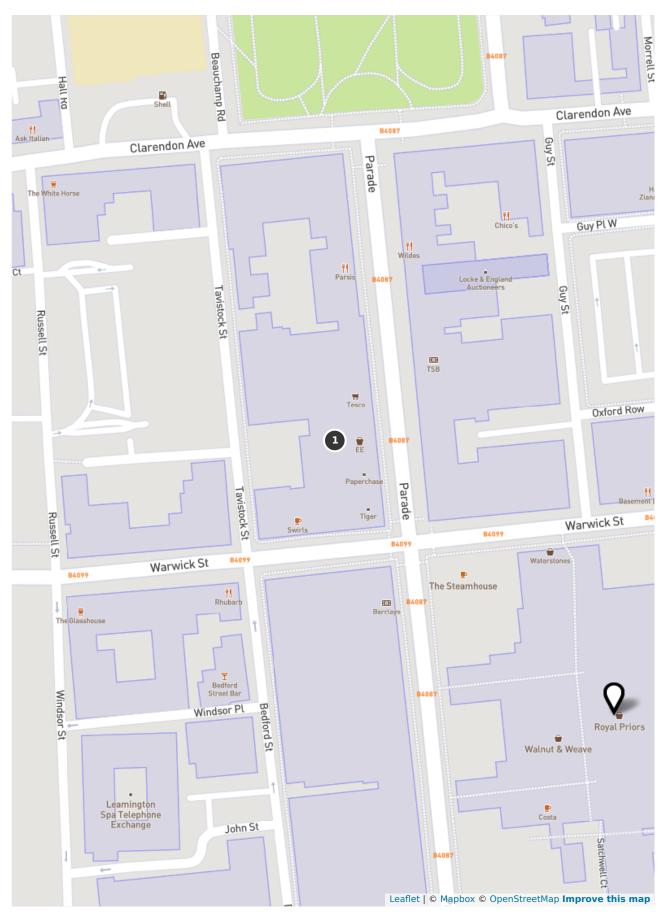

# Near 6 Satchwell Court, Royal Learnington Spa, Learnington Spa, Warwickshire, England CV32 4XT, United Kingdom

These are some markers of your own category (Supermarkets) around the selected area. (Disclaimer: Non exhaustive)

### 1. Leamington Spa Superstore

22-24 Parade CV32 Warwick 007

These are some markers of your own category (Supermarkets) around the selected area. (Disclaimer: Non exhaustive)