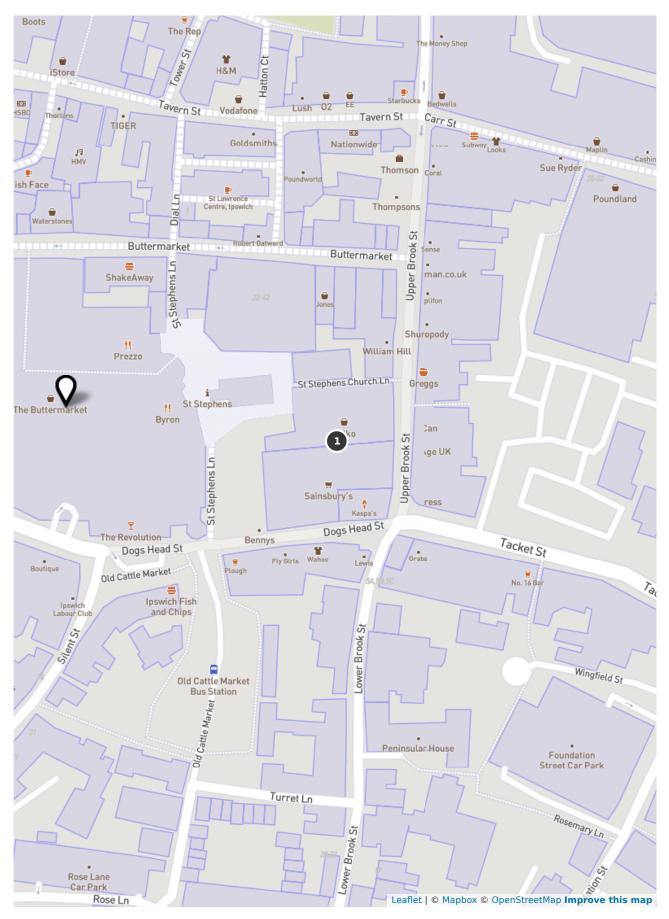

#### Near 18 Falcon Street, Ipswich, Ipswich, Suffolk, England IP1 1AY, United Kingdom

These are some markers of your own category (Supermarkets) around the selected area. (Disclaimer: Non exhaustive)

### 1. Sainsbury's Ipswich

38-40 Upper Brook Street, IP4 1DR IP4 Ipswich 007

These are some markers of your own category (Supermarkets) around the selected area. (Disclaimer: Non exhaustive)

These are some markers of your own category (Supermarkets) around the selected area. (Disclaimer: Non exhaustive)