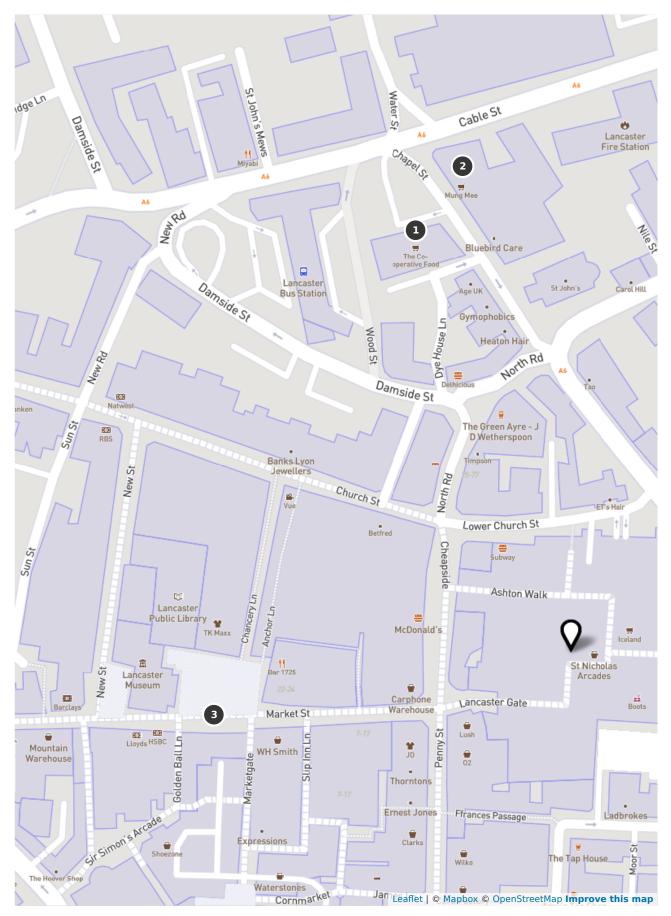

# 10 Area near 14 Lancaster Gate, Lancaster, Lancaster, Lancashire, England LA1 1NF, United Kingdom

Foreign population 17.5 %

Disposable income 27,400 £

Population Men and Women between 30 and 55 years: 190 inhabitants

#### 1. The Co-operative Food

LA1 Lancaster

**2. Mung Mee** LA1 Lancaster **3. Morrisons** LA1 Lancaster