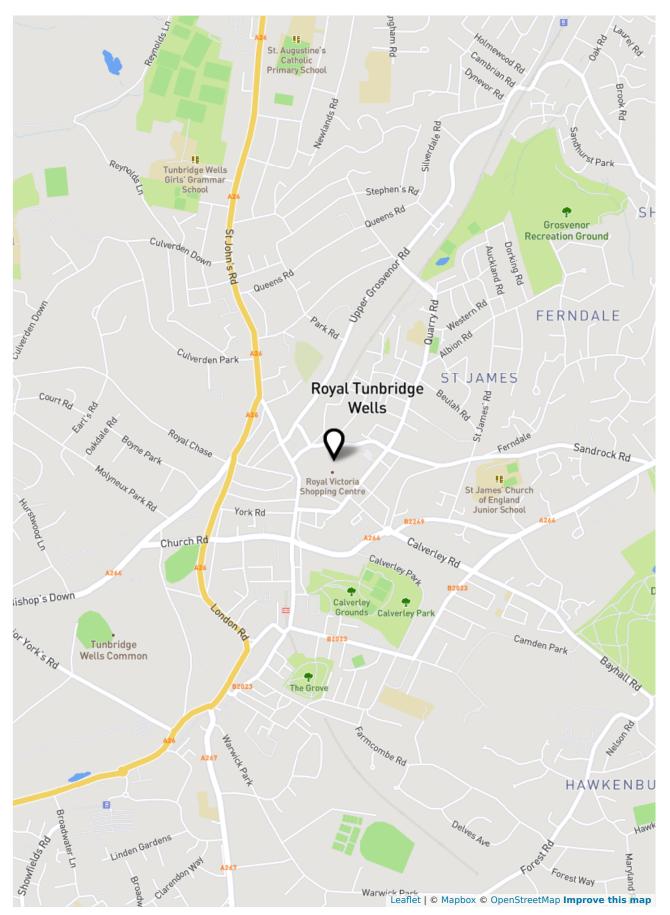

#### 2. Area near 20 Victoria Road, Tunbridge Wells, Tunbridge Wells, Kent, England TN1 2TX, United Kingdom

Population Men and Women between 30 and 55 years: 350 inhabitants

Disposable income 40,650 £

Foreign population 25.6 %

Near 20 Victoria Road, Tunbridge Wells, Tunbridge Wells, Kent, England TN1 2TX, United Kingdom

These are some markers of your own category (Supermarkets) around the selected area. (Disclaimer: Non exhaustive)